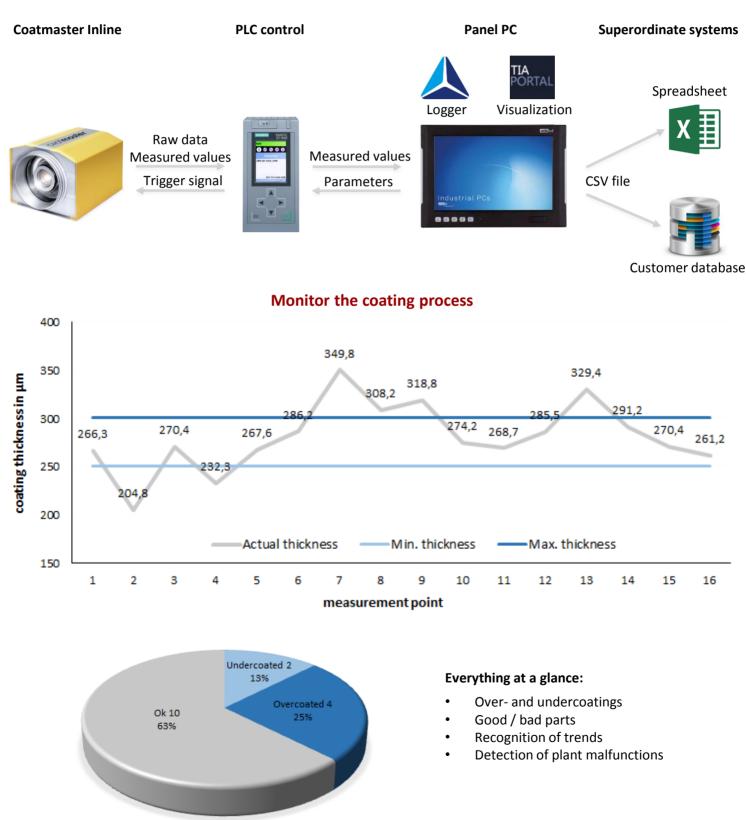

Document all production steps for yourself and your customers.

Reduce material consumption by up to 30 %. This protects your resources and the environment.

#### Fully automated quality assurance