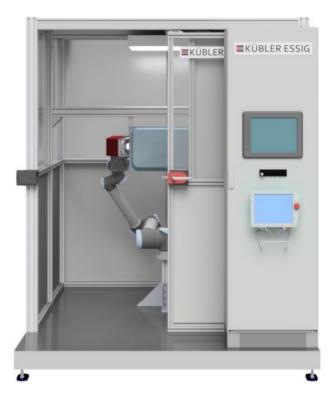

## KÜBLER ESSIG

# **Coating thickness measurement**

automated | contactless | non-destructive

Detect and correct deviations early in the production process and avoid rejects and rework.



Produce precision coatings with high accuracy and set new quality standards.



Document all production steps for yourself and your customers.



Reduce material consumption by up to 30 %. This protects your resources and the environment.



### Fully integrated in the production process

#### **Measuring room solution**



Powder coatings, wet paint coatings, lubricant coatings, adhesives, thermally sprayed coatings

**For different substrate materials** | such as metal, rubber, wood, etc. |



Coating thicknesses from 1 – 1000  $\mu$ m

Also for complex component geometries such as curved surfaces, radii, edges, etc.

### **≣**KÜBLER ESSIG

# **Coating thickness measurement**

automated | contactless | non-destructive

#### Fully automated quality assurance