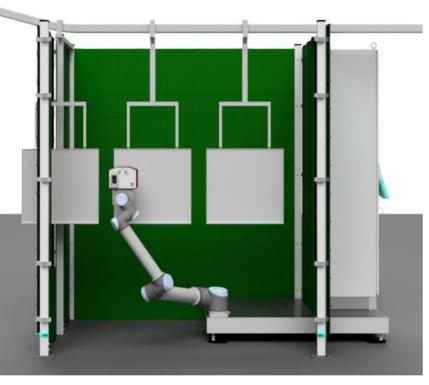

### Fully integrated in the production process

#### **Measuring room solution**

Powder coatings, wet paint coatings, lubricant coatings, adhesives, thermally sprayed coatings

**For different substrate materials** | such as metal, rubber, wood, etc. |

Coating thicknesses from 1 – 1000  $\mu$ m

Also for complex component geometries such as curved surfaces, radii, edges, etc.